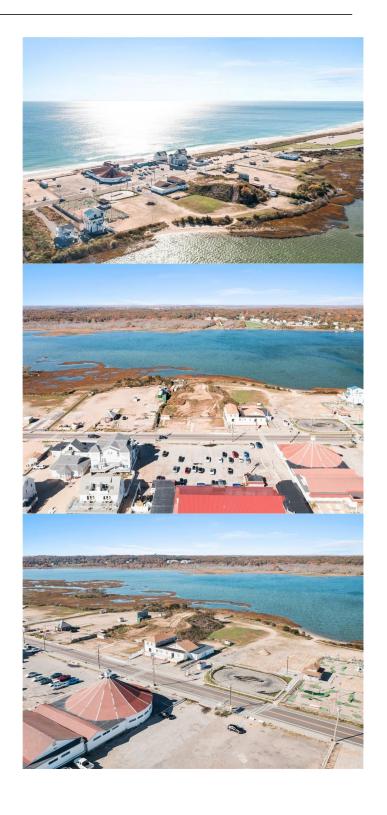

#### \$3,900,000

0 Bedroom, 0.00 Bathroom, 6,314 sqft Commercial Sale on 5.00 Acres

N/A, Westerly, RI

DEVELOPERS TAKE NOTICE. Prime 5+ acre development land, with 9,541 square ft building. Previous use was Water Wizz water park.

Suggested development would be motel, hotel, condos, etc. Please see all attachments for any additional information. Free access to free public beach + amenities

Built in 1920